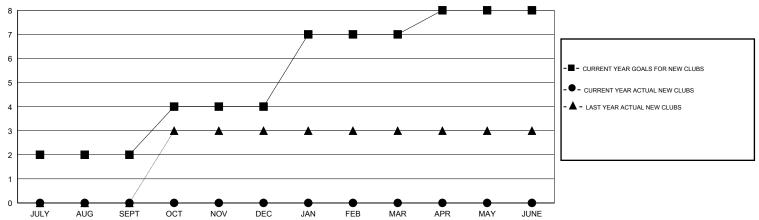

QUE

## LOCATION INDIA

GMT CA 6

| Clubs RESULTS FOR 2015-2016 |   |   |   |   | Members  RESULTS FOR 2015-2016 |     |     |    |    |
|-----------------------------|---|---|---|---|--------------------------------|-----|-----|----|----|
|                             |   |   |   |   |                                |     |     |    |    |
| JULY/AUG/SEPT               | 2 | 0 | 0 | 0 | JULY/AUG/SEPT                  | 125 | 109 | 42 | 67 |
| OCT/NOV/DEC                 | 2 | 0 | 0 | 0 | OCT/NOV/DEC                    | 75  | 0   | 0  | 0  |
| JAN/FEB/MAR                 | 3 | 0 | 0 | 0 | JAN/FEB/MAR                    | 75  | 0   | 0  | 0  |
| APR/MAY/JUNE                | 1 | 0 | 0 | 0 | APR/MAY/JUNE                   | 25  | 0   | 0  | 0  |

#### GOALS AND ACTUAL NEW CLUBS CUMULATIVE



## GOALS AND ACTUAL MEMBERS CUMULATIVE



| DROPPED CLUBS: 0 |    | 26 CLUBS OF 64 ADDED 1 OR MORE | GENDER DISTRIBUTION  |                                |       |
|------------------|----|--------------------------------|----------------------|--------------------------------|-------|
|                  |    | NEW MEMBERS                    | MALE<br>FEMALE       | 2,069 (72.24%)<br>795 (27.76%) |       |
| DROPPED MEMBERS  |    |                                | PEWALE               | 700 (27.7070)                  |       |
| DECEASED         | 1  | CLICK HERE FOR HEALTH          |                      |                                | 1 227 |
| CLUB CANCELLED 0 |    | ASSESSMENT DATA                | FAMILY UNIT MEMBERS  |                                | 1,237 |
| OTHER