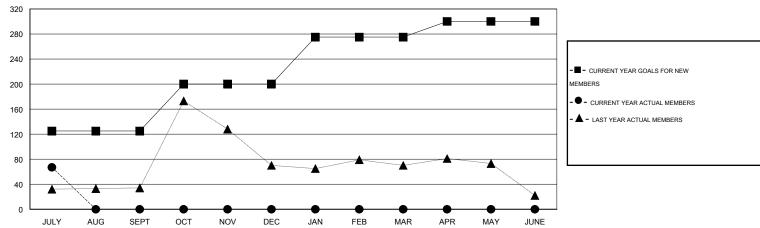

## GOALS AND ACTUAL MEMBERS CUMULATIVE

| DROPPED CLUBS: 0 |    | 26 CLUBS OF 64 ADDED 1 OR MORE | GENDER DISTRIBUTION  |                                |       |
|------------------|----|--------------------------------|----------------------|--------------------------------|-------|
|                  |    | NEW MEMBERS                    | MALE<br>FEMALE       | 2,069 (72.24%)<br>795 (27.76%) |       |
| DROPPED MEMBERS  |    |                                | PEWALE               | 700 (27.7070)                  |       |
| DECEASED         | 1  | CLICK HERE FOR HEALTH          |                      |                                | 1 227 |
| CLUB CANCELLED 0 |    | ASSESSMENT DATA                | FAMILY UNIT MEMBERS  |                                | 1,237 |
| OTHER            | 41 |                                | HEAD OF HOUSEHOLD    |                                | 510   |
| TOTAL            | 42 |                                | NON-HEAD OF HOUSEHOL | 727                            |       |